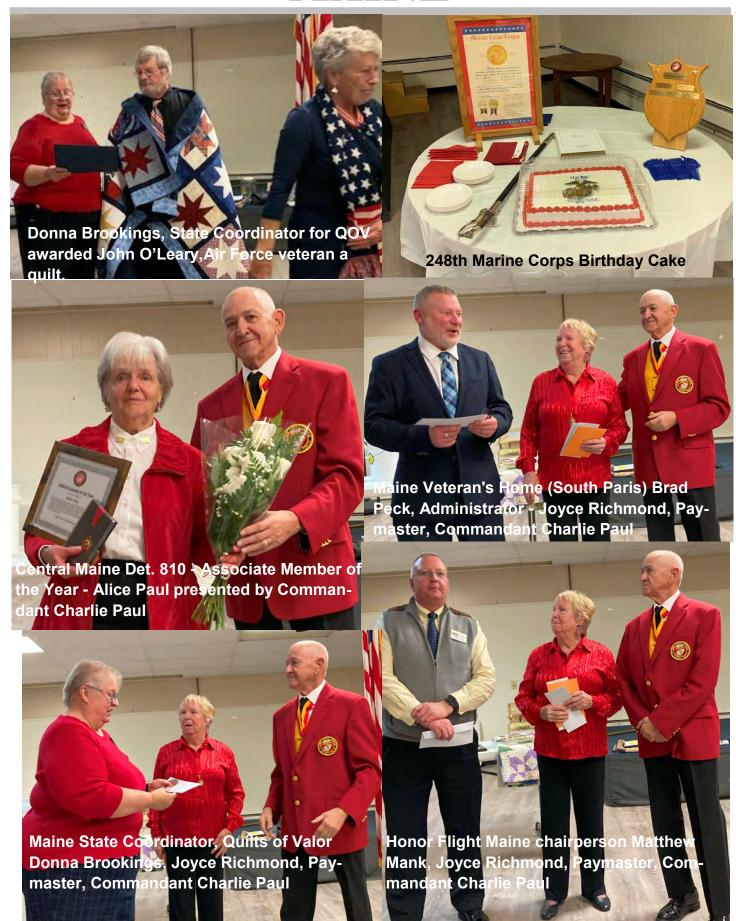

Commandant Mideast Division & Vice Chief Devil Dog Mideast Division MODD & Maine Pack Dog Robber, Steve Fleming, presided over the advancement of DD Gary Bies to PDD Bies.





Craig Reeling, Vice Chief Devil Dog Mideast Division MODD swearing in Soon to be Pedigree Devil Dog Gary Bies.



Pedigree Devil Dog Gary Bies & Craig Reeling, Vice Chief Devil Dog Mideast Division MODD.

## **MAINE**



At the same Growl Worthy Pack Leader Charlie Paul presided over the advancement of Pup Jeffrey Igoe to Devil Dog. Pictured above is Worthy Pack Leader Charlie Paul swearing in Devil Dog Jeffery Igoe . Woff woff Devil Dog.

Worthy Pack Leader Charlie Paul and Maine Pack newest Devil Dog Jeffery Igoe. In the background Craig Reeling, Assistant National Vice Commandant Mideast Division



# **MAINE**



# **MASSACHUSETTS**

### BIRTHDAY BALL CAPE COD



The arrival of the Cake by four Marines

Happy 248<sup>th</sup> Birthday Marines



**Dinner, Dancing and Comradery** 

# **MASSACHUSETTS**

### BIRTHDAY BALL CAPE COD



**Guest Speaker** 

Cake Cutting and the Guest Speaker gets the first piece



The Oldest and The Youngest Marine



**Dinner, Dancing and Comradery** 

The Youngest marine Being fed symbolizing the nurturing of our future Marines



# VERMONT



The chair is empty because loved ones are still missing.

Commandant Daniel Bean and Maj. Gen Gregory Knight, Ad. Gen, VT Nat. Guard



# VERMONT



Marine Jim (Jay) Miller, Chaplain and Commandant Daniel Bean being awarded Marine of The Year

L to R Commandant Daniel Bean, cutting the cake, Marine Jim (Jay) Miller, Chaplain, G