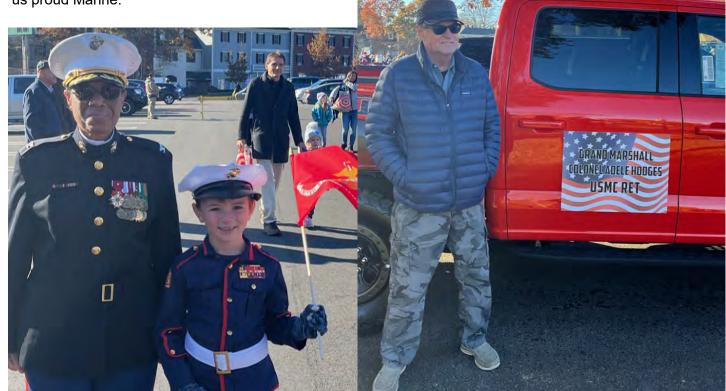

Marine Don Pavia , and the youngest Marine Krystal Reid. Marine Reid is a free agent, who is not a member of any detachment as of yet. She lives in the Seymour area so if any of you local detachments are looking for a new member you may want to make your case to her as to why your detachment is the best to join. I did make a pitch on all of your behalf's , for Valley, Brass City, Greater BPT. And Housatonic.

Below all of the Marines in attendance at the cake cutting ceremony. Happy Birthday All and Semper FI.





#### **VETERANS DAY CELEBRATIONS**



Below the Milford Parade Col Adele Hodges USMC Retired looking exceptional in her Dress Blues with her perspective recruit The Gunny. He looks like he has the proper attitude we will save him a spot..Semper Fi Col. You do us proud Marine.





# CT VETERANS DAY RACE HONORS AND SALUTES OUR MILITARY VETERANS

Hundreds gathered at Patriots Park in Coventry on Saturday, November 4<sup>th</sup>, for the 8<sup>th</sup> annual CT Veterans Day Race organized by MCL Det 40 member, Peter DePaola. The Park was full of



excitement, energy and patriotism with nearly 300 participants registered for either the 4-mile race, 3-mile walk, or 3-mile rucksack on a perfect autumn day. One of the motivating participants was our MCL Department of CT Commandant, Pat McMahon.

"This is more than just a road race. The event honors the service and sacrifice of Connecticut's many veterans. It's an event to welcome them home and honor their service and sacrifice, as well as to share with the CT community some of the many services available to them thr