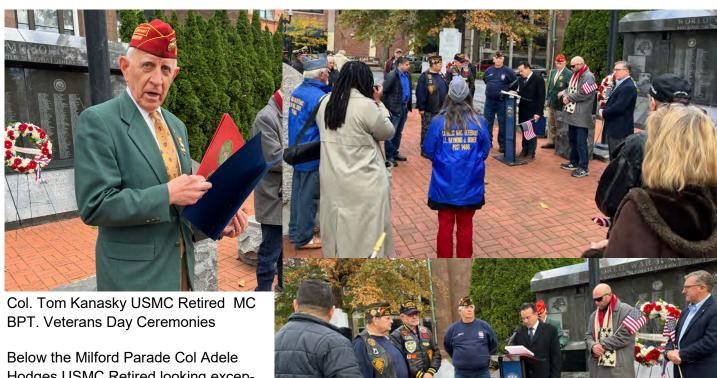

iver Detachment. The youngest Marine was from no Detachment as of yet, Marine Krystal, Reid





#### GREATER BRIDGEPORT CAKE CEREMONY



As is Tradition the first slices of cake go to the Guest speaker Brigadier General Ron Welch, The oldest Marine Don Pavia , and the youngest Marine Krystal Reid. Marine Reid is a free agent, who is not a member of any detachment as of yet. She lives in the Seymour area so if any of you local detachments are looking for a new member you may want to make your case to her as to why your detachment is the best to join. I did make a pitch on all of your behalf's , for Valley, Brass City, Greater BPT. And Housatonic.

Below all of the Marines in attendance at the cake cutting ceremony. Happy Birthday All and Semper FI.





#### **VETERANS DAY CELEBRATIONS**



Below the Milford Parade Col Adele Hodges USMC Retired looking exceptional in her Dress Blues with her perspective recruit The Gunny. He looks like he has the proper attitude we will save him a spot..Semper Fi Col. You do us proud Marine.





# CT VETERANS DAY RACE HONORS AND SALUTES OUR MILITARY VETERANS

Hundreds gathered at Patriots Park in Coventry on Saturday, November 4<sup>th</sup>, for the 8<sup>th</sup> annual CT Veterans Day Race organized by MCL Det 40 member, Peter DePaola. The Park was full of



excitement, energy and patriotism with nearly 300 participants registered for either the 4-mile race, 3-mile walk, or 3-mile rucksack on a perfect autumn day. One of the motivating participants was our MCL Department of CT Commandant, Pat McMahon.

"This is more than just a road ra