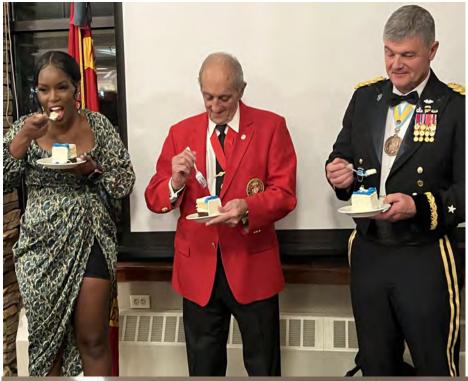

#### **Message From The Division Commandant**

New England Division,

I hope all is well with you and your families. Another year has passed where we celebrated the

birthday of our Marine Corps. For 248 years we as Marines have been doing that, gathering with other Marines, Navy personnel and civilians. It's a tradition that some people just don't understand and those lucky enough to attend a birthday ball finally understand why. They see the opening ceremony, the cake cutting, they sit and listen to a high-ranking officer or senior

staff NCO and realize that through it all we are an organization that is bonded by the Eagle, Globe and Anchor. They see that regardless of rank we are brothers and sisters that share something very sacred. We would do anything for the brother or sister to the left or right. Not everyone can be a Marine but those who are know how special it is, that's why we do what we do on November 10 th each year. Happy Birthday again Marines!!!