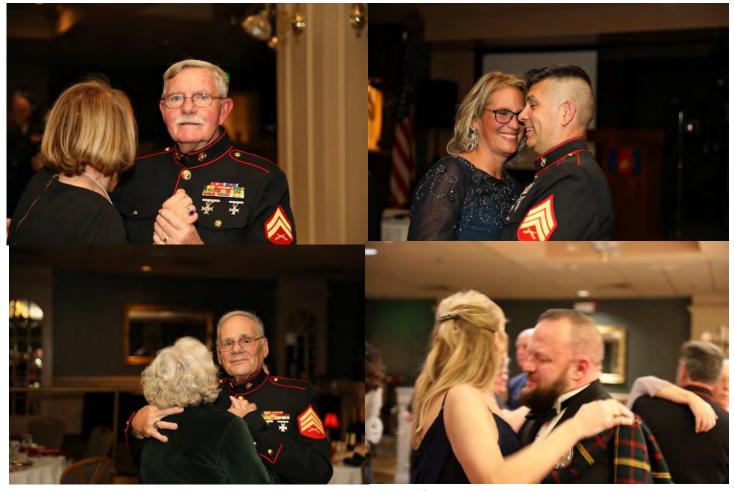

#### **Message From The Division Commandant**

New England Division,

I hope all is well with you and your families. Another year has passed where we celebrated the

birthday of our Marine Corps. For 248 years we as Marines have been doing that, gathering with other Marines, Navy personnel and civilians. It's a tradition that some people just don't understand and those lucky enough to attend a birthday ball finally understand why. They see the opening ceremony, the cake cutting, they sit and listen to a high-ranking officer or senior

staff NCO and realize that through it all we are an organization that is bonded by the Eagle, Globe and Anchor. They see that regardless of rank we are brothers and sisters that share something very sacred. We would do anything for the brother or sister to the left or right. Not everyone can be a Marine but those who are know how special it is, that's why we do what we do on November 10 th each year. Happy Birthday again Marines!!!