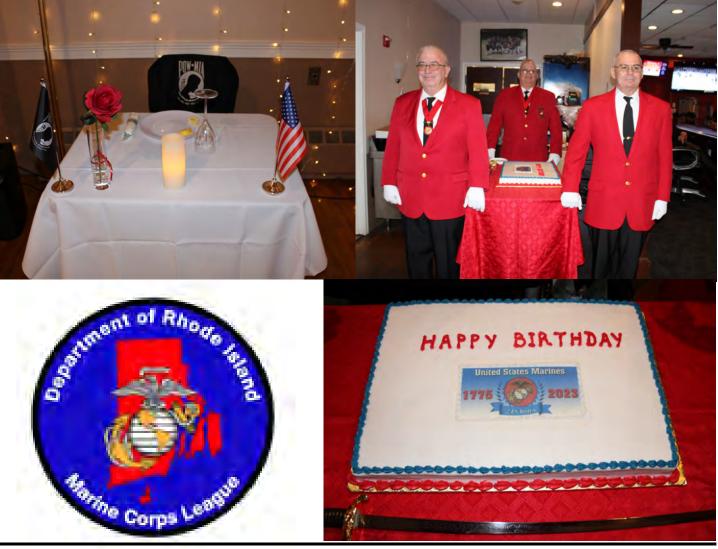

#### **Message From The Division Commandant**

New England Division,

I hope all is well with you and your families. Another year has passed where we celebrated the

birthday of our Marine Corps. For 248 years we as Marines have been doing that, gathering with other Marines, Navy personnel and civilians. It's a tradition that some people just don't understand and those lucky enough to attend a birthday ball finally understand why. They see the opening ceremony, the cake cutting, they sit and listen to a high-ranking officer or senior

staff NCO and realize that through it all we are an organization that is bonded by the Eagle, Globe and Anchor. They see that regardless of rank we are brothers and sisters that share something very sacred. We would do anything for the brother or sister to the left or right. Not everyone can be a Marine but those who are know how special it is, that's why we do what we do on November 10 th each year. Happy Birthday again Marines!!!