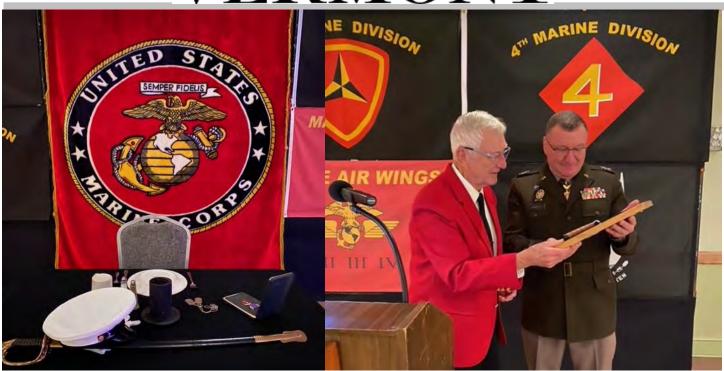

ancement of Pup Jeffrey Igoe to Devil Dog. Pictured above is Worthy Pack Leader Charlie Paul swearing in Devil Dog Jeffery Igoe . Woff woff Devil Dog.

Worthy Pack Leader Charlie Paul and Maine Pack newest Devil Dog Jeffery Igoe. In the background Craig Reeling, Assistant National Vice Commandant Mideast Division



# **MAINE**



# **MASSACHUSETTS**

### BIRTHDAY BALL CAPE COD



The arrival of the Cake by four Marines

Happy 248<sup>th</sup> Birthday Marines



**Dinner, Dancing and Comradery** 

# **MASSACHUSETTS**

### BIRTHDAY BALL CAPE COD



**Guest Speaker** 

Cake Cutting and the Guest Speaker gets the first piece



The Oldest and The Youngest Marine



**Dinner, Dancing and Comradery** 

The Youngest marine Being fed symbolizing the nurturing of our future Marines



# VERMONT



The chair is empty because loved ones are still missing.

Commandant Daniel Bean and Maj. Gen Gregory Knight, Ad. Gen, VT Nat. Guard



# VERMONT



Marine Jim (Jay) Miller, Chaplain and Commandant Daniel Bean being awarded Marine of The Year

L to R Commandant Daniel Bean, cutting the cake, Marine Jim (Jay) Miller, Chaplain, Gen Knight, Oldest Marine Present Jack Rouille (95), and the Youngest Marine Samuel Kehoe (23).



On November 4, Bucci-Atwood detachment 376 and the Department of Rhode Island held Toys For Tots fall concert at the Hillside



Country
Club and
Rehoboth
Massachusetts.

To start
the night,
we had
Heidi and
Norman
Legault
lead everyone in
the pledge
of alle-





giance. Heidi's first husband, Lance corporal, Rick Crudale was killed in 1983 and the terrorist bombing o