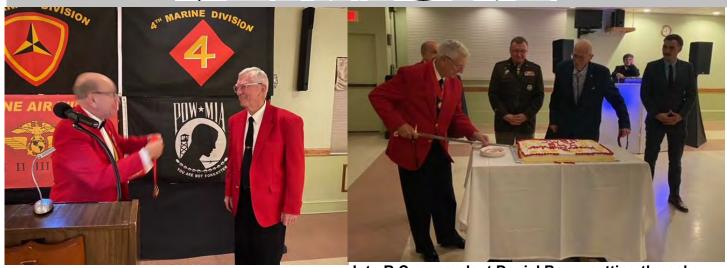

.

Worthy Pack Leader Charlie Paul and Maine Pack newest Devil Dog Jeffery Igoe. In the background Craig Reeling, Assistant National Vice Commandant Mideast Division



# **MAINE**



# **MASSACHUSETTS**

### BIRTHDAY BALL CAPE COD



The arrival of the Cake by four Marines

Happy 248<sup>th</sup> Birthday Marines



**Dinner, Dancing and Comradery** 

# **MASSACHUSETTS**

### BIRTHDAY BALL CAPE COD



**Guest Speaker** 

Cake Cutting and the Guest Speaker gets the first piece



The Oldest and The Youngest Marine



**Dinner, Dancing and Comradery** 

The Youngest marine Being fed symbolizing the nurturing of our future Marines



# VERMONT



The chair is empty because loved ones are still missing.

Commandant Daniel Bean and Maj. Gen Gregory Knight, Ad. Gen, VT Nat. Guard



# VERMONT



Marine Jim (Jay) Miller, Chaplain and Commandant Daniel Bean being awarded Marine of The Year

L to R Commandant Daniel Bean, cutting the cake, Marine Jim (Jay) Miller, Chaplain, Gen Knight, Oldest Marine Present Jack Rouille (95), and the Youngest Marine Samuel Kehoe (23).



On November 4, Bucci-Atwood detachment 376 and the Department of Rhode Island held Toys For Tots fall concert at the Hillside



Country
Club and
Rehoboth
Massachusetts.

To start
the night,
we had
Heidi and
Norman
Legault
lead everyone in
the pledge
of alle-





giance. Heidi's first husband, Lance corporal, Rick Crudale was killed in 1983 and the terrorist bombing of the Marine Barracks and Beirut Lebanon. Norman and Young were Marine escorts assigned to bring the body home. Heidi and Norman became friends, and