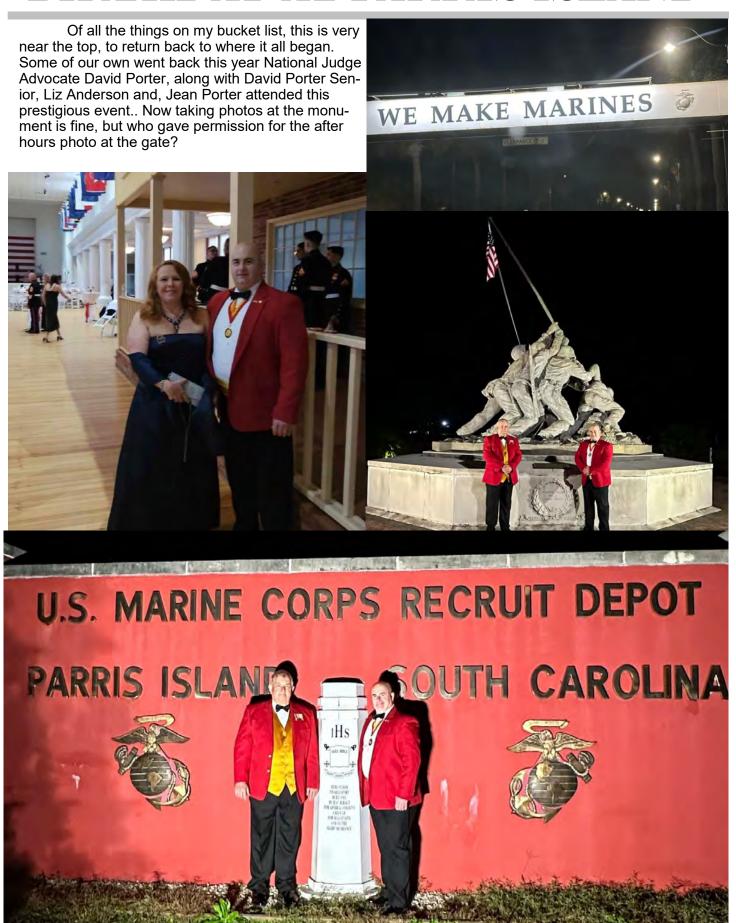

Afonso and his wife Tami



MARINA

Above Left Bucci Atwood Commandant Dave Creamer, and his wife Denise.
Above Department of Rhode Island Chief of Staff Wayne Salisbury and his wife Carol.

Left New England National Vice Commandant Pat Maguire and his wife Lynn.

# 248<sup>TH</sup> BIRTHDAY BALL



National Judge Advocate David Porter, Colonel Gerry Leonard, Department of Rhode Island Commandant Joe Afonso, New England National Vice Commandant Pat Maguire

Bucci Atwood Commandant Dave Creamer, Department of Rhode Island Commandant Joe Afonso, New England National Vice Commandant Pat Maguire, Department of Rhode Island Chief of Staff Wayne Salisbury



The Marines attending the Rhode Island Birthday Ball November 10th 2023

Happy Birthday Marines, Semper Fi

### BIRTHDAY AT PARRIS ISLAND



# SEMPER FI LUNCHEON



SAVE this date 19 April 2024 to 21 April 2024

**QUAD STATE CONVENTION & NEW ENGLAND DIVISION CONFERENCE 2024!** 

All information may be located on the DNHMCL website: <a href="www.NHMarines.org">www.NHMarines.org</a>. From that page it will open to all documents. DNHMCL is also using Eventbrite for those who would like to pay online. As always the ability to pay by check is available.

Questions may be made by email or phone call to Cherie Monnell; <a href="marineamazon@comcast.net">marineamazon@comcast.net</a>; 207-752-0025

New information will be updated on website as it come available. All New England Division Department Commandants will receive the same info in emails to be shared with their detachments and all members.

Semper Fidelis

Cherie Monnell

**DN