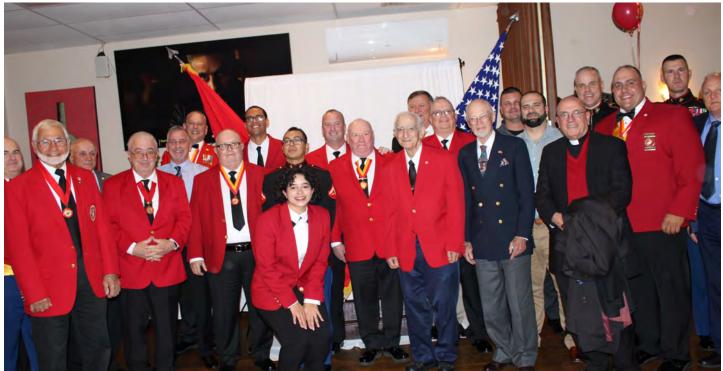

#### **Message From The Division Commandant**

New England Division,

I hope all is well with you and your families. Another year has passed where we celebrated the

birthday of our Marine Corps. For 248 years we as Marines have been doing that, gathering with other Marines, Navy personnel and civilians. It's a tradition that some people just don't understand and those lucky enough to attend a birthday ball finally understand why. They see the opening ceremony, the cake cutting, they sit and listen to a high-ranking officer or senior

staff NCO and realize that through it all we are an organization that is bonded by the Eagle, Globe and Anchor. They see that regardless of rank we are brothers and sisters that share something very sacred. We would do anything for the brother or sister to the left or right. Not everyone can be a Marine but those who are know how special it is, that's why we do what we do on November 10 th each year. Happy Birthday again Marines!!!