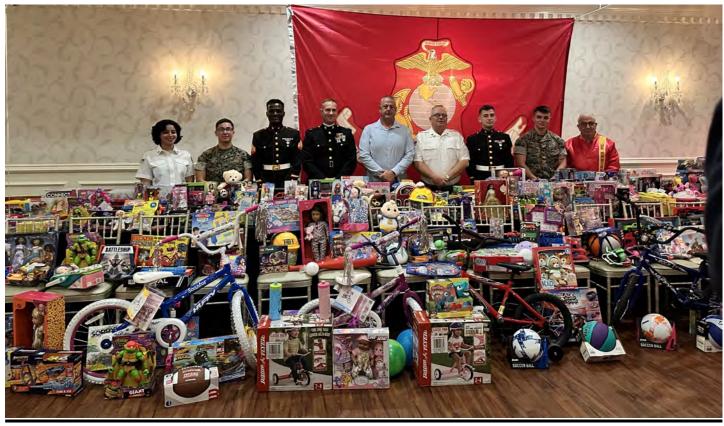

#### **Message From The Division Commandant**

New England Division,

I hope all is well with you and your families. Another year has passed where we celebrated the

birthday of our Marine Corps. For 248 years we as Marines have been doing that, gathering with other Marines, Navy personnel and civilians. It's a tradition that some people just don't understand and those lucky enough to attend a birthday ball finally understand why. They see the opening ceremony, the cake cutting, they sit and listen to a high-ranking officer or senior

staff NCO and realize that through it all we are an organization that is bonded by the Eagle, Globe and Anchor. They see that regardless of rank we are brothers and sisters that share something very sacred. We would do anything for the brother or sister to the left or right. Not everyone can be a Marine but those who are know how special it is, that's why we do what we do on November 10 th each year. Happy Birthday again Marines!!!