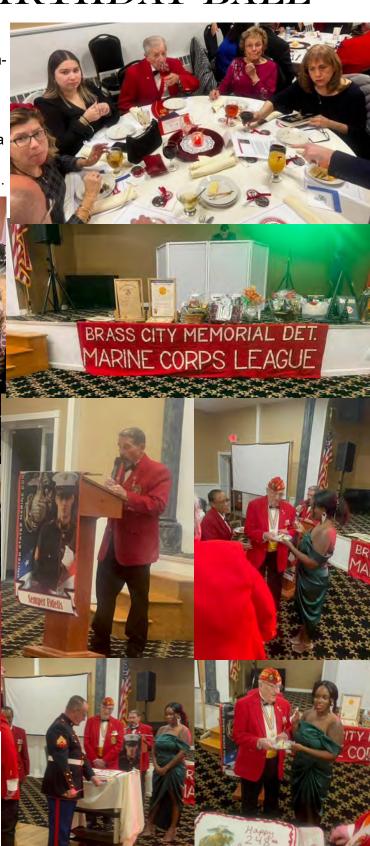

#### **Message From The Division Commandant**

New England Division,

I hope all is well with you and your families. Another year has passed where we celebrated the

birthday of our Marine Corps. For 248 years we as Marines have been doing that, gathering with other Marines, Navy personnel and civilians. It's a tradition that some people just don't understand and those lucky enough to attend a birthday ball finally understand why. They see the opening ceremony, the cake cutting, they sit and listen to a high-ranking officer or senior

staff NCO and realize that through it all we are an organization that is bonded by the Eagle, Globe and Anchor. They see that regardless of rank we are brothers and sisters that share something very sacred. We would do anything for the brother or sister to the left or right. Not everyone can be a Marine but those who are know how special it is, that's why we do what we do on November 10 th each year. Happy Birthday again Marines!!!