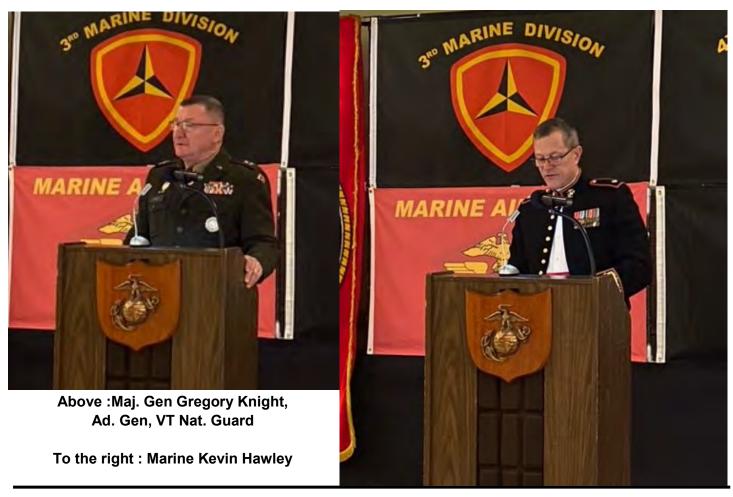

off Devil Dog.

Worthy Pack Leader Charlie Paul and Maine Pack newest Devil Dog Jeffery Igoe. In the background Craig Reeling, Assistant National Vice Commandant Mideast Division



# **MAINE**



# **MASSACHUSETTS**

### BIRTHDAY BALL CAPE COD



The arrival of the Cake by four Marines

Happy 248<sup>th</sup> Birthday Marines



**Dinner, Dancing and Comradery** 

# **MASSACHUSETTS**

### BIRTHDAY BALL CAPE COD



**Guest Speaker** 

Cake Cutting and the Guest Speaker gets the first piece



The Oldest and The Youngest Marine



**Dinner, Dancing and Comradery** 

The Youngest marine Being fed symbolizing the nurturing of our future Marines



# VERMONT



The chair is empty because loved ones are still missing.

Commandant Daniel Bean and Maj. Gen Gregory Knight, Ad. Gen, VT Nat. Guard



# VERMONT



Marine Jim (Jay) Miller, Chaplain and Commandant Daniel Bean being awarded Marine of The Year

L to R Commandant Daniel Bean, cutting the cake, Marine Jim (Jay) Miller, Chaplain, Gen Knight, Oldest Marine Present Jack Rouille (95), and the Youngest Marine Samuel Kehoe (23).



On November 4, Bucci-Atwood detachment 376 and the Department of Rhode Island held Toys For Tots fall concert at the Hillside



Country
Club and
Rehoboth
Massachusetts.

To start
the night,
we had
Heidi and
Norman
Legault
lead everyone in
the pledge
of alle-





giance. Heidi's first husband, Lance corporal, Rick Crudale was killed in 1983 and the terrorist bombing of the Marine Barracks and Beirut Lebanon. Norman and Young were Marine escorts assigned to bring the body home. Heidi and Norman became