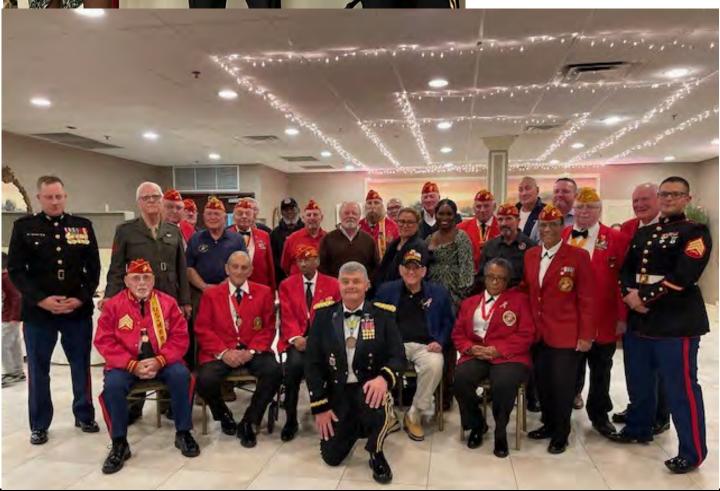

#### **Message From The Division Commandant**

New England Division,

I hope all is well with you and your families. Another year has passed where we celebrated the

birthday of our Marine Corps. For 248 years we as Marines have been doing that, gathering with other Marines, Navy personnel and civilians. It's a tradition that some people just don't understand and those lucky enough to attend a birthday ball finally understand why. They see the opening ceremony, the cake cutting, they sit and listen to a high-ranking officer or senior

staff NCO and realize that through it all we are an organization that is bonded by the Eagle, Globe and Anchor. They see that regardless of rank we are brothers and sisters that share something very sacred. We would do anything for the brother or sister to the left or right. Not everyone can be a Marine but those who are know how special it is, that's why we do what we do on November 10 th each year. Happy Birthday again Marines!!!