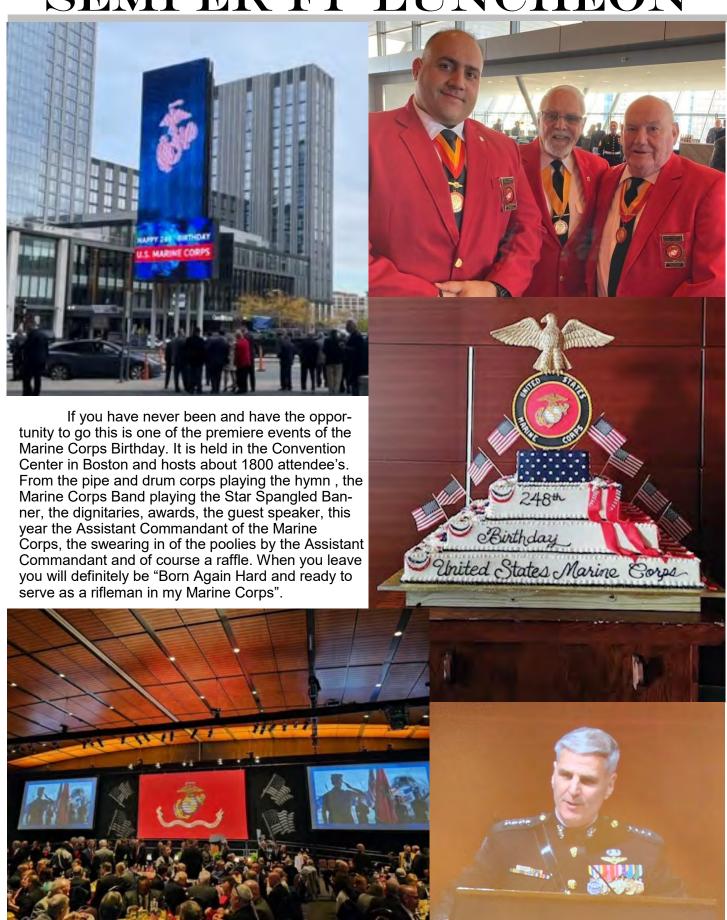

MARINA

Above Left Bucci Atwood Commandant Dave Creamer, and his wife Denise.
Above Department of Rhode Island Chief of Staff Wayne Salisbury and his wife Carol.

Left New England National Vice Commandant Pat Maguire and his wife Lynn.

# 248<sup>TH</sup> BIRTHDAY BALL



National Judge Advocate David Porter, Colonel Gerry Leonard, Department of Rhode Island Commandant Joe Afonso, New England National Vice Commandant Pat Maguire

Bucci Atwood Commandant Dave Creamer, Department of Rhode Island Commandant Joe Afonso, New England National Vice Commandant Pat Maguire, Department of Rhode Island Chief of Staff Wayne Salisbury



The Marines attending the Rhode Island Birthday Ball November 10th 2023

Happy Birthday Marines, Semper Fi

### BIRTHDAY AT PARRIS ISLAND



# SEMPER FI LUNCHEON



SAVE this date 19 April 2024 to 21 April 2024

**QUAD STATE CONVENTION & NEW ENGLAND DIVISION CONFERENCE 2024!** 

All information may be located on the DNHMCL website: <a href="www.NHMarines.org">www.NHMarines.org</a>. From that page it will open to all documents. DNHMCL is also using Eventbrite for those who would like to pay online. As always the ability to pay by check is available.

Questions may be made by email or phone call to Cherie Monnell; <a href="marineamazon@comcast.net">marineamazon@comcast.net</a>; 207-752-0025

New information will be updated on website as it come available. All New England Division Department Commandants will receive the same info in emails to be shared with their detachments and all members.

Semper Fidelis

Cherie Monnell

**DNHMCL Commandant** 

mari