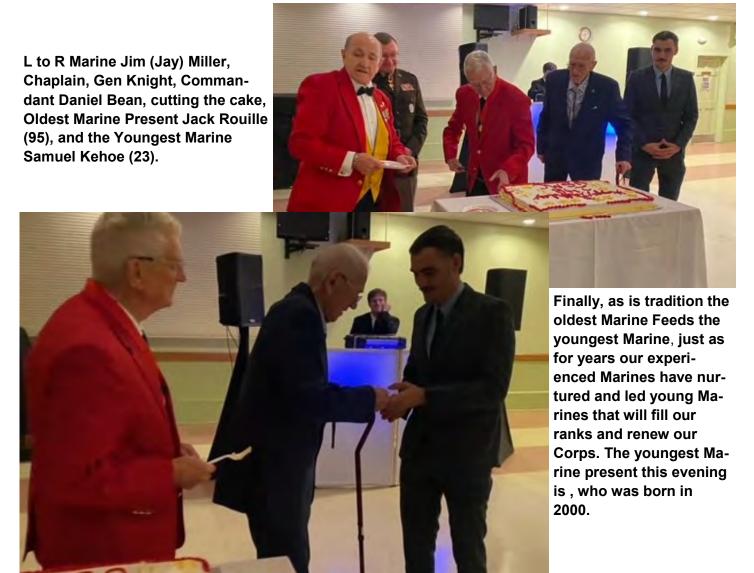

#### **Message From The Division Commandant**

New England Division,

I hope all is well with you and your families. Another year has passed where we celebrated the

birthday of our Marine Corps. For 248 years we as Marines have been doing that, gathering with other Marines, Navy personnel and civilians. It's a tradition that some people just don't understand and those lucky enough to attend a birthday ball finally understand why. They see the opening ceremony, the cake cutting, they sit and listen to a high-ranking officer or senior

staff NCO and realize that through it all we are an organization that is bonded by the Eagle, Globe and Anchor. They see that regardless of rank we are brothers and sisters that share something very sacred. We would do anything for the brother or sister to the left or right. Not everyone can be a Marine but those who are know how special it is, that's why we do what we do on November 10 th each year. Happy Birthday again Marines!!!